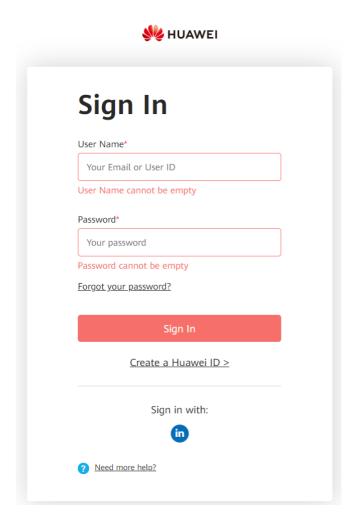

MOTE

Please make sure your computer is connected to the internet.

Figure 3-1 Logging in to the Huawei home web site

2. Input user name and password to login

Figure 3-2 Logging in to the Huawei home web site

### NOTE

Use Internet Explorer 11, Chrome 67, Safari 9.0, or a later version. Otherwise, exceptions may occur.

3. If you do not have an account, you need to register a new account before logging in to the system. You need active though the link in your email.