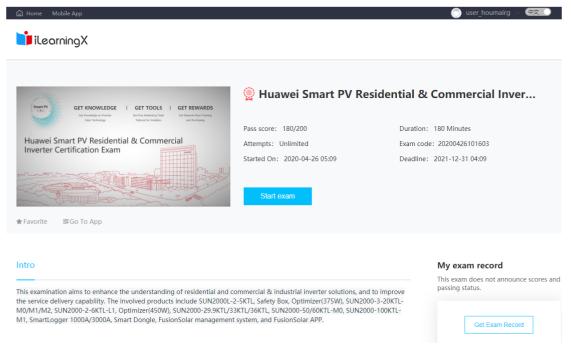

https://ilearningx.huawei.com/portal/exam/101603/about

The test questions are:

- 1. Judging 30 questions, 1 point each
- 2. Single choice questions, 40 questions each with 2 points.
- 3. Multiple choice questions with 30 questions, each with 3 points.

You can pass the exam 160/200

Figure 3-4 Making exam online