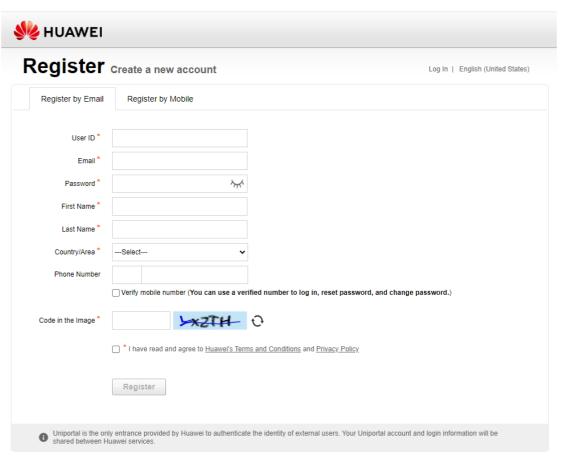

### NOTE

Use Internet Explorer 11, Chrome 67, Safari 9.0, or a later version. Otherwise, exceptions may occur.

3. If you do not have an account, you need to register a new account before logging in to the system. You need active though the link in your email.

Figure 3-3 register new account

Copyright © Huawei Technologies Co., Ltd. 1998-2020. All rights reserved.

- 4. Online learning the Webinar and download the learning martials and learning offline
- 5. You can go to the exam link as follow: