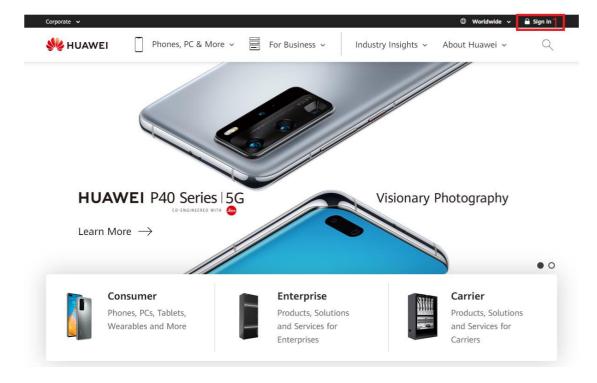

# 3 Certification Operations

- 3.1 Register a Huawei account and provide your relevant information to Huawei 's interface person
  - 1. Open the browser, enter the management system address https://www.huawei.com to sign in the Huawei home web site

MOTE

Please make sure your computer is connected to the internet.

Figure 3-1 Logging in to the Huawei home web site

2. Input user name and password to login

Figure 3-2 Logging in to the Huawei home web site